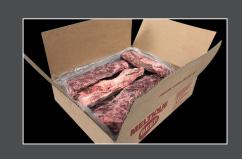

### Specifications

Raw Material:

Thick Skirt

(AUSMEAT Cut Code 2180)

Carton Weight:

Catch Weight Approx. 7-10kg

Packaging:

Bulk Pack