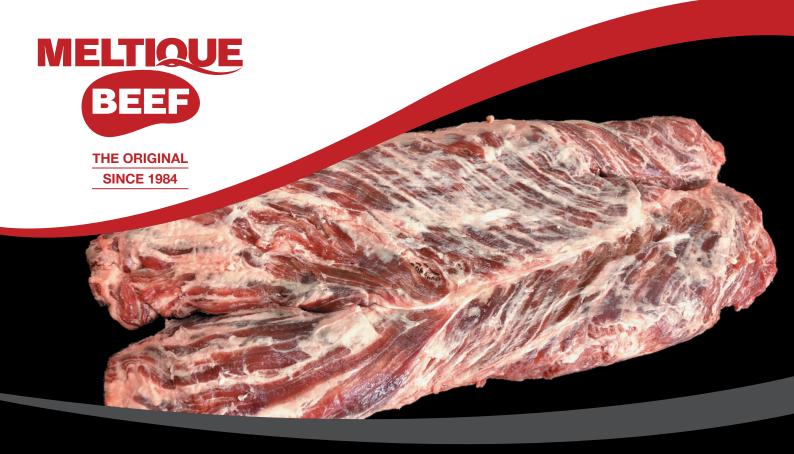

# Meltique Beef Thick Skirt

Meltique Beef Thick Skirt is a full flavoured product that is great for Yakiniku or Korean BBQ. Its rich and unique taste lends itself well to flame grilling. Our patented marbling process ensures that all the natural juices are retained during the cooking process. Minimal trimming of our raw material retains the natural shape and gives the customer a more cost effective option with this untrimmed style of Thick Skirt.

### Specifications

Raw Material:

Thick Skirt

(AUSMEAT Cut Code 2180)

Carton Weight:

Catch Weight Approx. 7-10kg

Packaging:

Bulk Pack