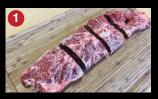

## Thick Skirt Yakiniku Slicing Directions

This product can be hand sliced after tempering to an approximate internal temperature of -2°C.

#### Slice

- 1. First check the fibre direction of the meat. Cut into 4 equal portions cutting acrossways for easy preparation
- 2. Check the direction of the grain
- 3. Cut against the grain at 7-8mm thickness